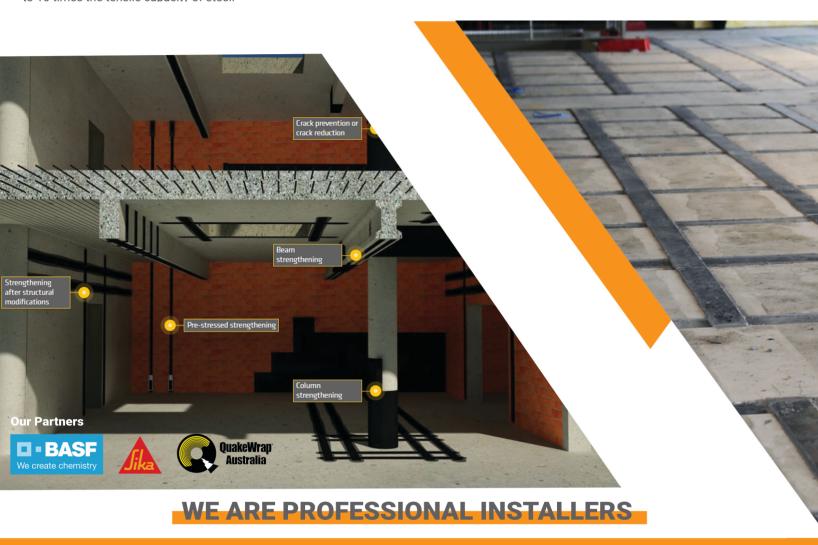

### WHAT IS FRP?

Fibre Reinforced Polymer – most often in the form of carbon fibre – carbon fibres are compressed in resin to form a strip or rod shape. These strips and rods have extraordinary capabilities in concrete strengthening. Carbon fibre has up to 10 times the tensile capacity of steel!

# **FRP CAPABILITIES**

projects we have done have;

- Allowed a 1980's floor slab to be upgraded
- Allowed a below standard slab have the capability to have heavy metal stores be loaded

These systems are a fantastic way of strength-